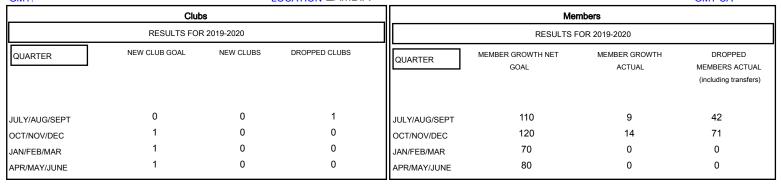

## MONTHLY MEMBERSHIP PROGRESS REPORT

## District 413

GMT: **LOCATION ZAMBIA GMT CA** 



## GOALS AND ACTUAL NEW CLUBS CUMULATIVE



## GOALS AND ACTUAL MEMBERS CUMULATIVE



| - MEMBER GROWTH ACTUAL          |
|---------------------------------|
| ▲ - LAST YEAR MEMBERSHIP ACTUAL |
|                                 |

Results as of: 11/30/2019

| DROPPED CLUBS: 1 |     |  |
|------------------|-----|--|
| DROPPED MEMBERS  |     |  |
| DECEASED         | 2   |  |
| CLUB CANCELLED   | 18  |  |
| OTHER            | 93  |  |
| TOTAL            | 113 |  |

| 11 CLUBS OF 60 ADDED 1 OR MORE | GENDER DISTRIBUTION |              |
|--------------------------------|---------------------|--------------|
| NEW MEMBERS                    | MALE                | 845 (59.63%) |

572 (40.37%) FEMALE

TOTAL FAMILY UNIT MEMBERS **CLICK HERE FOR CUMULATIVE** MEMBERSHIP DATA FAMILY MEMBERS PAYI