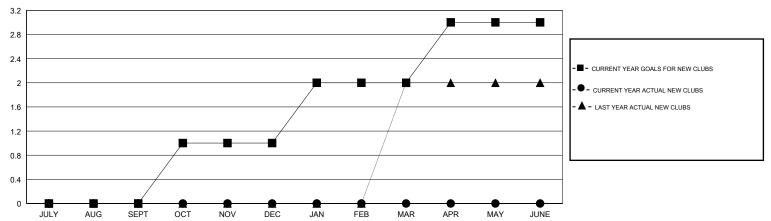

## MONTHLY MEMBERSHIP PROGRESS REPORT

## District 413

GMT: **LOCATION ZAMBIA GMT CA** 



## GOALS AND ACTUAL NEW CLUBS CUMULATIVE



## GOALS AND ACTUAL MEMBERS CUMULATIVE



| - MEMBER GROWTH ACTUAL          |
|---------------------------------|
| ▲ - LAST YEAR MEMBERSHIP ACTUAL |
|                                 |

Results as of: 11/30/2019

| DROPPED CLUBS: 1 |     |  |
|------------------|-----|--|
| DROPPED MEMBERS  |     |  |
| DECEASED         | 2   |  |
| CLUB CANCELLED   | 18  |  |
| OTHER            | 93  |  |
| TOTAL            | 113 |  |

| 11 CLUBS OF 60 ADDED 1 OR MORE | GENDER DISTRIBUTION |              |
|--------------------------------|---------------------|--------------|
| NEW MEMBERS                    | MALE                | 845 (59.63%) |

572 (40.37%) FEMALE

TOTAL FAMILY UNIT MEMBERS **CLICK HERE FOR CUMULATIVE** MEMBERSHIP DATA FAMILY MEMBERS PAYING HALF DUES

69

35