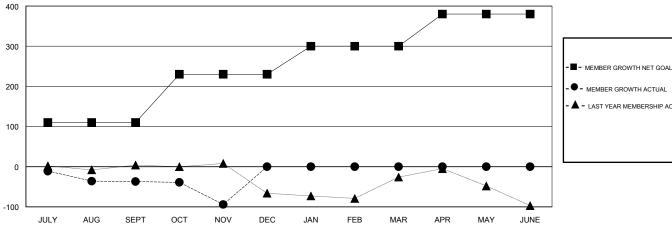

## GOALS AND ACTUAL MEMBERS CUMULATIVE

| - MEMBER GROWTH ACTUAL          |
|---------------------------------|
| ▲ - LAST YEAR MEMBERSHIP ACTUAL |
|                                 |

Results as of: 11/30/2019